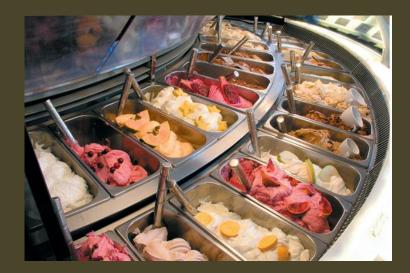

#### Includes:

- 2 Hours of Servíce
- 50 Servíngs (6 7 oz.)
- Commercial Grade Dipping Cabinet
- Cups, Napkíns, Spoons & Straws
- Serving Table with Skirt
- Set Up and Break Down
- 3 Flavors from List of Over 100 (See gelato and sorbet flavor list)
- Additional Flavors for increased number of servings